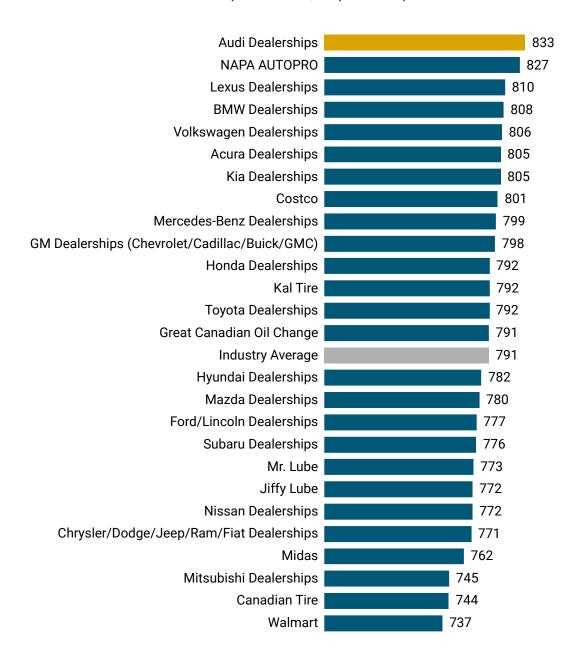

## **Overall Customer Satisfaction Index Ranking**

(Based on a 1,000-point scale)

Source: J.D. Power 2020 Canada Customer Service Index−Long-Term (CSI-LT) Study<sup>SM</sup>

Charts and graphs extracted from this press release for use by the media must be accompanied by a statement identifying J.D. Power as the publisher and the study from which it originated as the source. Rankings are based on numerical scores, and not necessarily on statistical significance. No advertising or other promotional use can be made of the information in this release or J.D. Power survey results without the express prior written consent of J.D. Power.